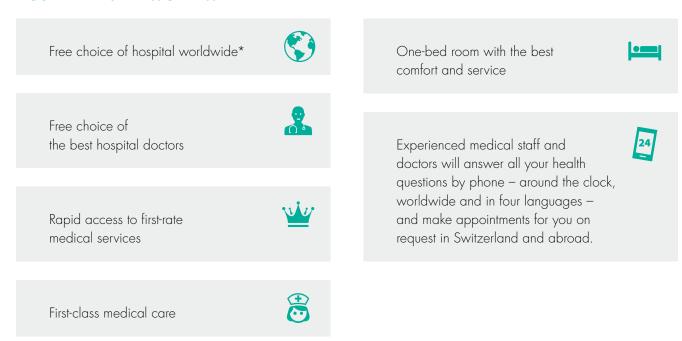

## FIRST-CLASS AND INTERNATIONAL. BESTMED FROM SWICA.

Choose an exclusive insurance package that provides access to first-class medical and inpatient treatment and offers comprehensive financial protection. With SWICA BestMed you are in the best hands – worldwide.